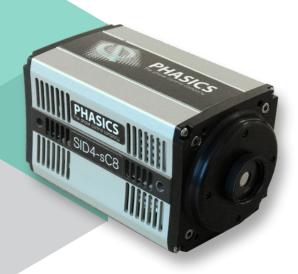

## SID4-sC8

# HIGH RESOLUTION SCMOS QUANTITATIVE PHASE IMAGING CAMERA

Designed for life science and material inspection microscopes, SID4-sC8 brings fast, accurate and truly quantitative phase measurement in a compact, plug-and-play solution.

#### **SCMOS HIGH RESOLUTION CAMERA**

#### **ADVANTAGES**

Compatible with acquisition software:
Metamorph, Micromanager, NIS-Elements...

Magnification from x2.5 to x150

Imaging at any wavelength

| SPECIFICATIONS                 |                               |
|--------------------------------|-------------------------------|
| Sensor Technology              | sCMOS                         |
| Wavelength range               | 450-1000 nm                   |
| Aperture dimensions (mm²)      | 16.6 x 14.0 mm²               |
| Phase spatial resolution       | 19.5 µm                       |
| Phase & Intensity sampling     | 852 x 720                     |
| Resolution (Phase)             | <1 nm RMS                     |
| Acquisition rate               | 40 fps                        |
| Real-time processing frequency | Up to 15 Hz (full resolution) |
| Connection                     | USB 3.0                       |
| Dimensions                     | 140 x 82 x 80 mm              |
| Weight                         | ~ 1000 g                      |